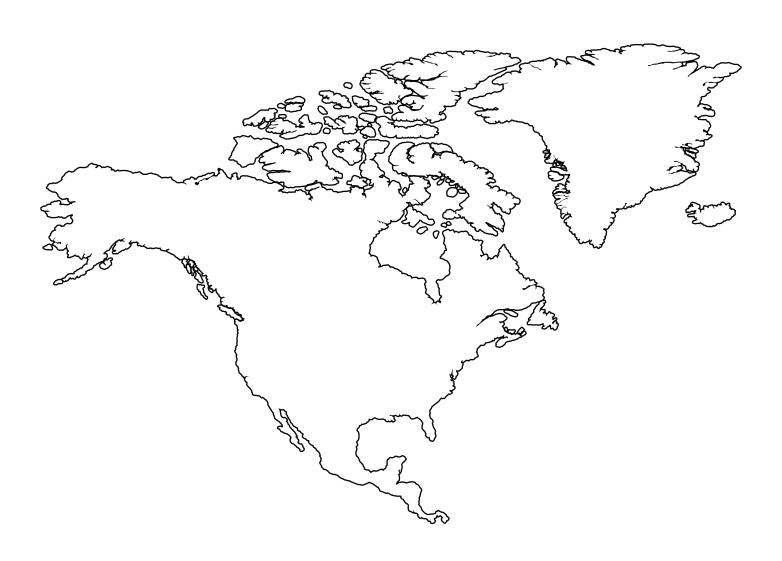

# This is North America

North America is the \_\_\_\_\_largest continent. There are countries ins North America. It is in the \_\_\_\_ Hemisphere.