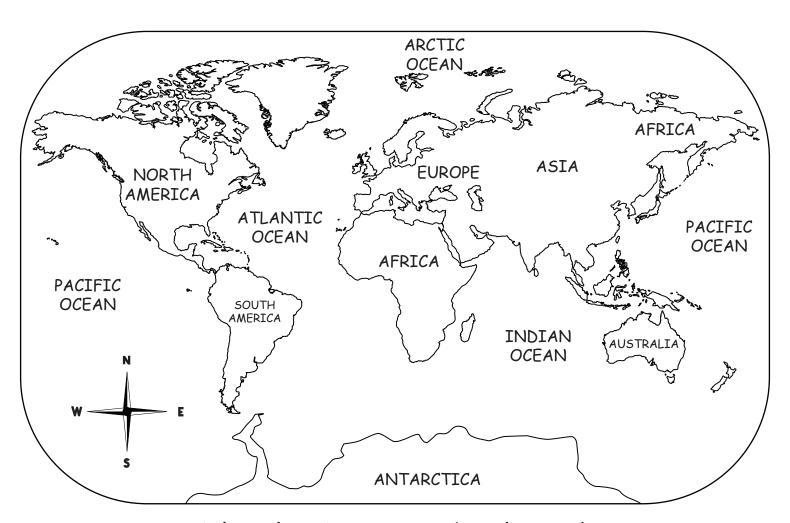

# Name the Continents

Help your child cut and paste the continent names onto the world map.

Cut and paste the continent names onto the world map.

| Africa               | Asia          | Europe        |
|----------------------|---------------|---------------|
| Antarctica Australia |               | North America |
|                      | South America |               |