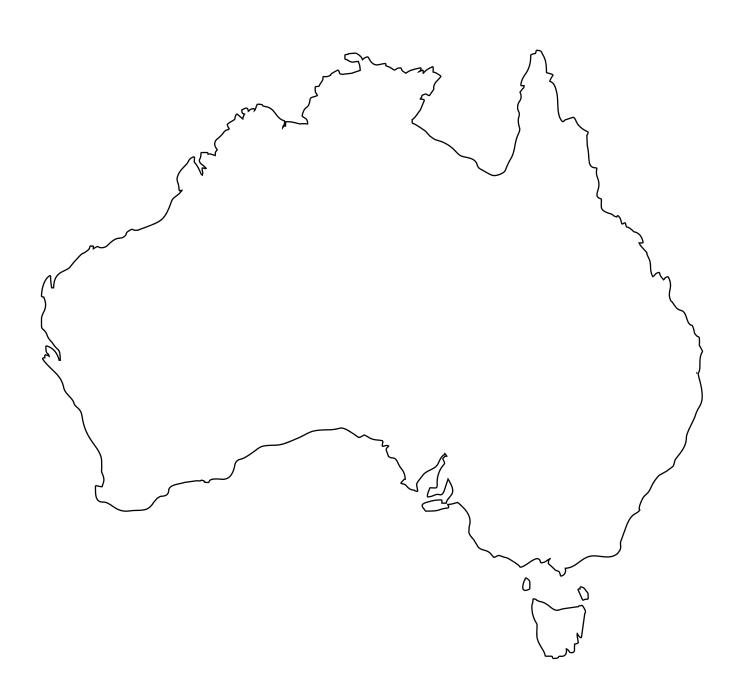

# This is Australia

Australia is the \_\_\_\_\_ continent. It is an island in the \_\_\_\_ Hemisphere.