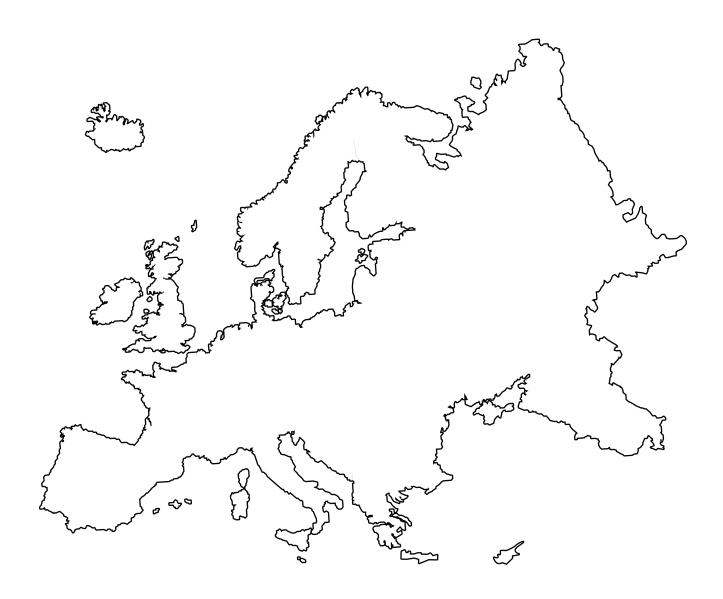

# This is Europe

Europe is the \_\_\_\_\_largest continent. There are countries ins Europe. It is in the \_\_\_\_\_ Hemisphere.