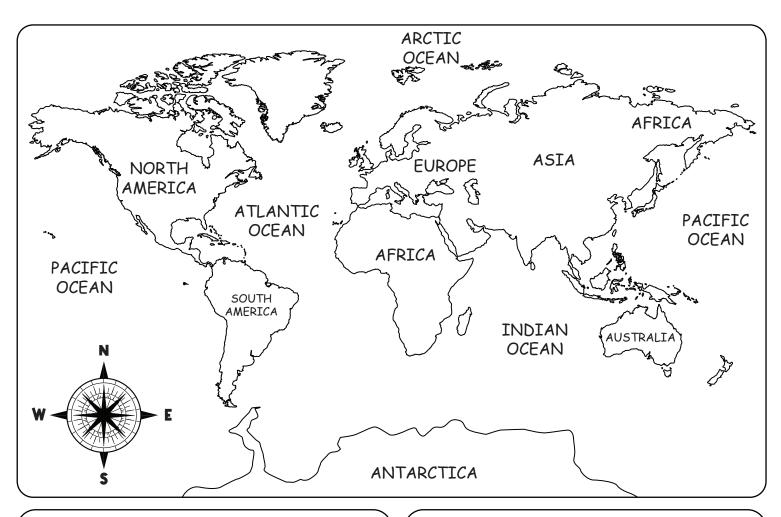

## CONTINENTS

## **OCEANS**

| 1 | OCEANS |
|---|--------|
| 2 | OCEANS |
| 3 | OCEANS |
| 4 | OCEANS |

### WHERE I LIVE

I can put a  $\searrow$  where I live on the map.