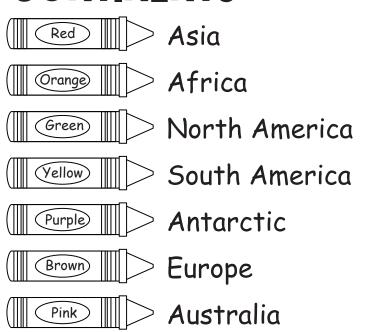

### Color the Continents by the code

Africa - Green Antarctica - White

Asia - Yellow

Australia - Brown

Europe - Red

North America - Orange

South America - Orange

Color the Oceans with Blue