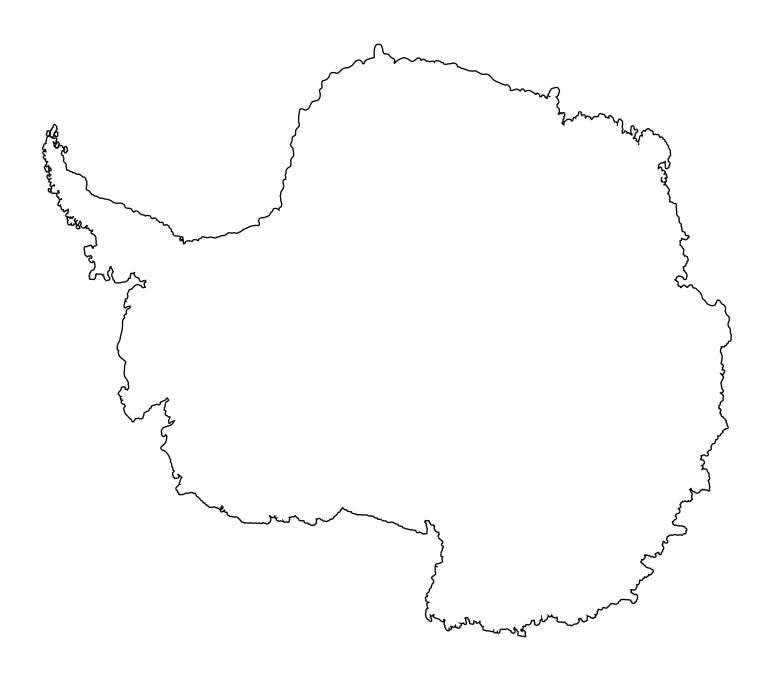

# This is Antarctica

Antarctica is the continent located around the \_\_\_\_\_\_. It is the coldest and windiest continent. It is in the \_\_\_\_\_\_ Hemisphere.