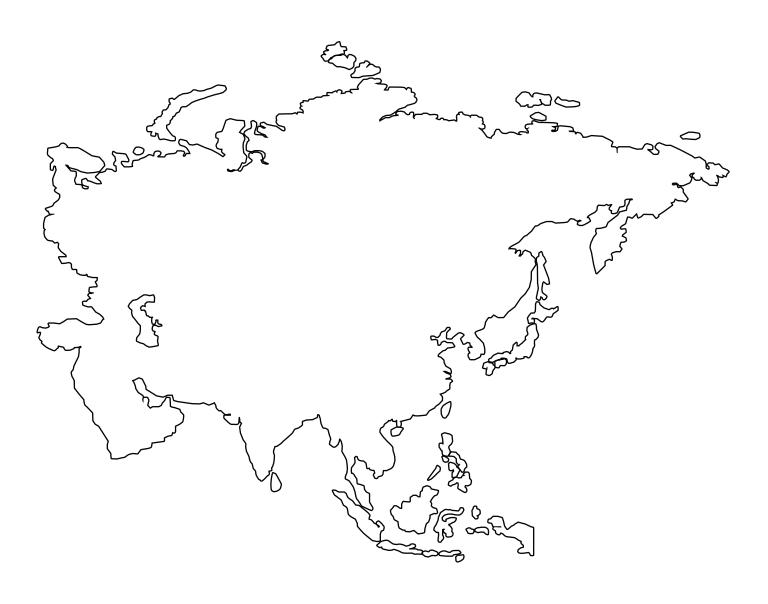

# This is Asia

Asia is the \_\_\_\_\_ continent. There are \_\_\_\_ countries in Asia. It is in the \_\_\_\_ Hemisphere.