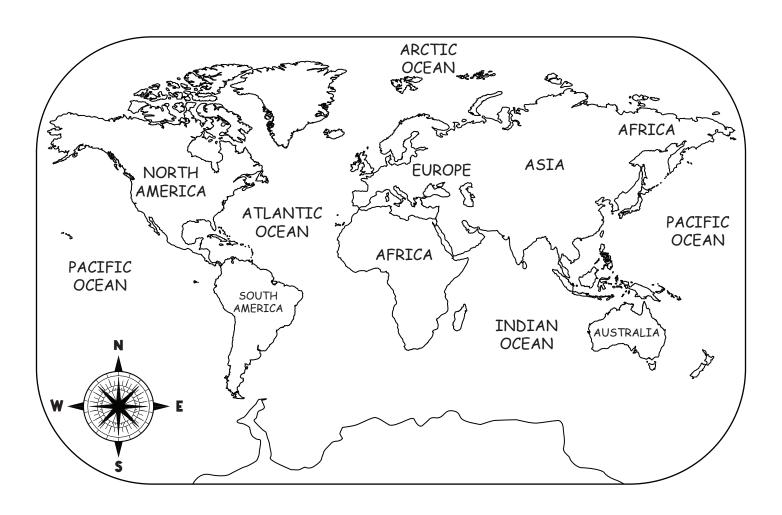

# Name the Continents

Help your child cut and paste the continent names onto the world map.

Cut and paste the continent names onto the world map.

| Africa               | Asia          | Europe        |
|----------------------|---------------|---------------|
| Antarctica Australia |               | North America |
|                      | South America |               |